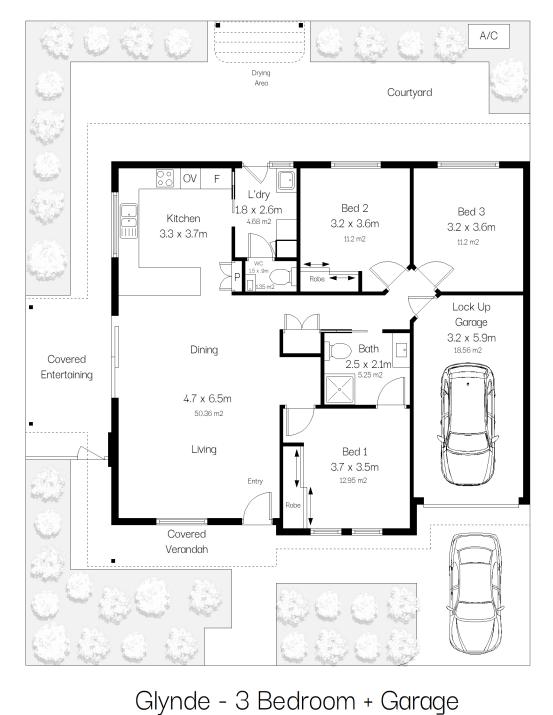

3

 $\mathcal{A}$ 

1

E

52m<sup>2</sup>

TOTAL

Living

Scale in metres. This drawing is for illustration purposes only. All measurements are approximate and details intended to be relied upon should be independently verified.

Scale in metres. This drawing is for illustration purposes only. All measurements are approximate and details intended to be relied upon should be independently verified.