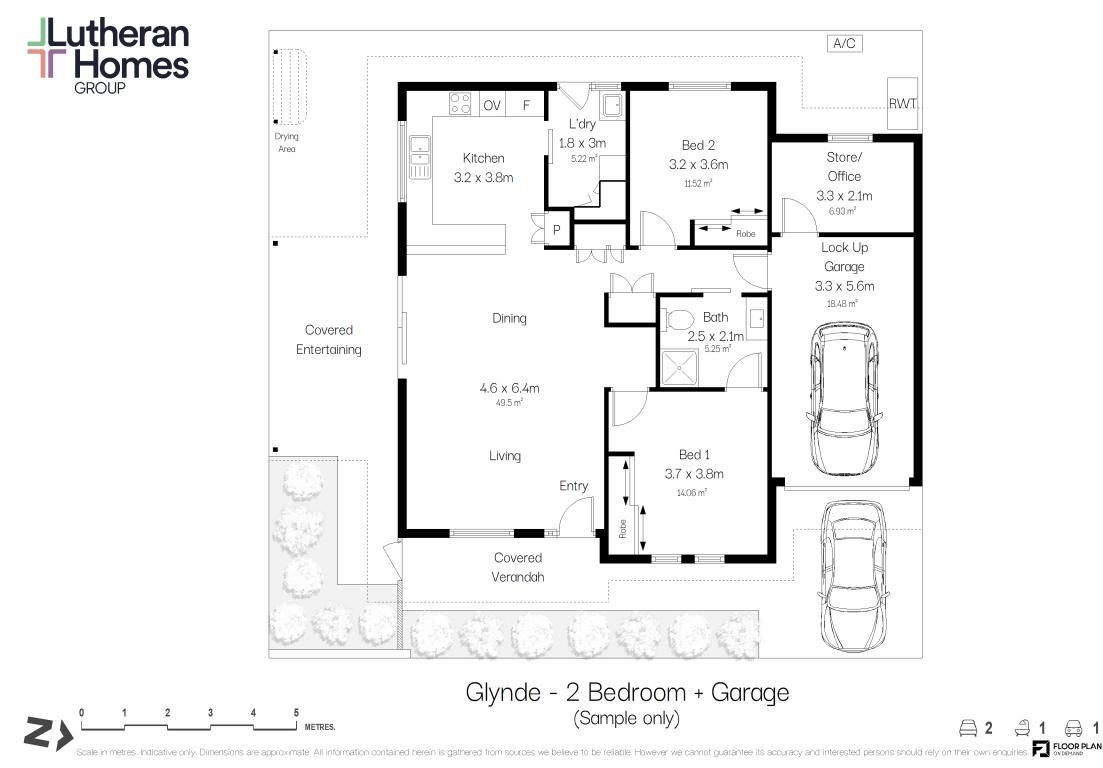

## Glynde Retirement Living Units

 $\left( \begin{array}{c} \\ \\ \\ \end{array} \right)$ 

3 4 5 1 2 METRES.

(Sample only) Scale in metres. Indicative only. Dimensions are approximate. All information contained herein is gathered from sources we believe to be reliable. However we cannot guarantee its accuracy and interested persons should rely on their own enquiries.