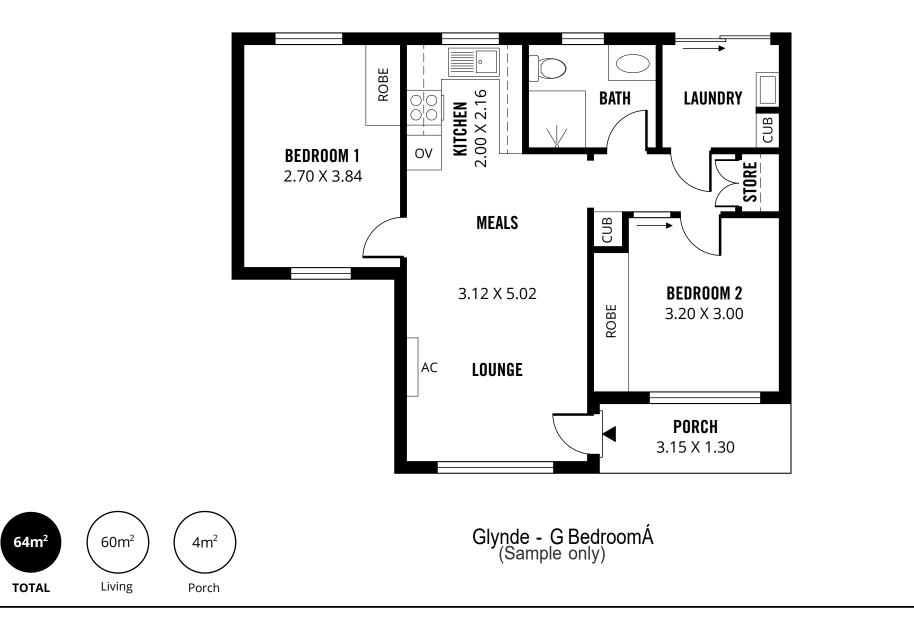

## Glynde Retirement Living Units

 $\left( \begin{array}{c} \\ \\ \\ \end{array} \right)$ 

3 4 5 1 2 METRES.

(Sample only) Scale in metres. Indicative only. Dimensions are approximate. All information contained herein is gathered from sources we believe to be reliable. However we cannot guarantee its accuracy and interested persons should rely on their own enquiries.