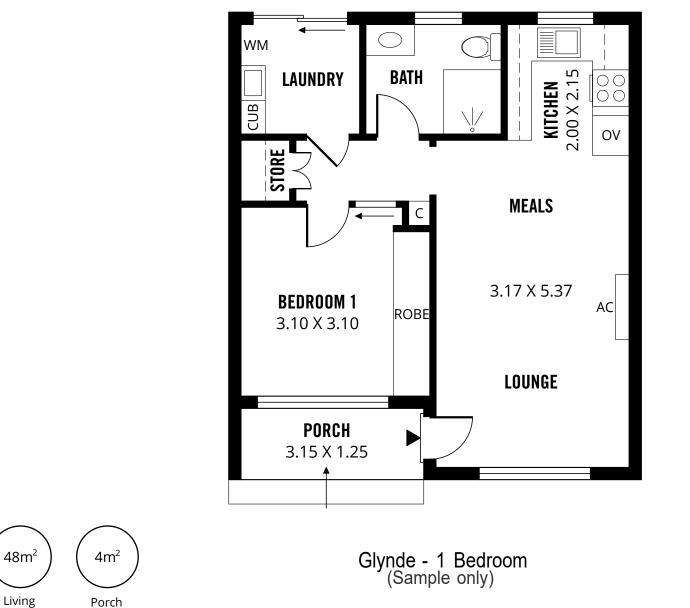

3

 $\mathcal{A}$ 

1

E

52m<sup>2</sup>

TOTAL

Living

Scale in metres. This drawing is for illustration purposes only. All measurements are approximate and details intended to be relied upon should be independently verified.

Scale in metres. This drawing is for illustration purposes only. All measurements are approximate and details intended to be relied upon should be independently verified.